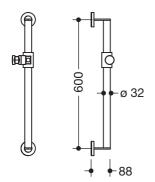

## Rail with shower head holder 900.33.00040

- · vertical rail with supports perpendicular to the wall, mounting and shower head holder
- · fixing spacing 600 mm, 88 mm deep
- · rail diameter 32 mm, tube thickness 2 mm, rose diameter 70 mm
- · made of stainless steel, chrome
- · shower head holder made of high-quality matt polyamide in the HEWI colours 98 (signal white) and 92 (anthracite grey)
- · suitable for shower heads of various manufacturers
- · shower head holder can be tilted continuously and, after pressing a large pushbutton, its height can be adjusted
- · conical adapter on shower head holder makes it easier to hook in the shower head
- · including non-corrosive and tested HEWI fixing material for wall mounting and sealing tape for sealing the drilling points

## Dimensions in mm

Surface/Colours

Alternative surfaces/colours

Powder coatings The colour AX will be discontinued 31.03.2023

Technical information subject to alteration, 30th March 2022