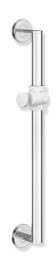

## Rail with shower head holder 900.33.00040

- · vertical rail with supports perpendicular to the wall, mounting and shower head holder
- · fixing spacing 600 mm, 88 mm deep
- · rail diameter 32 mm, tube thickness 2 mm, rose diameter 70 mm
- · made of stainless steel, chrome
- · shower head holder made of high-quality matt polyamide in the HEWI colours 98 (signal white) and 92 (anthracite grey)
- · suitable for shower heads of various manufacturers
- · shower head holder can be tilted continuously and, after pressing a large pushbutton, its height can be adjusted
- · conical adapter on shower head holder makes it easier to hook in the shower head
- · including non-corrosive and tested HEWI fixing material for wall mounting and sealing tape for sealing the drilling points