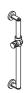

## Rail with shower head holder 900.33.00040

- · vertical rail with supports perpendicular to the wall, mounting and shower head holder
- · fixing spacing 600 mm, 88 mm deep
- · rail diameter 32 mm, tube thickness 2 mm, rose diameter 70 mm
- · made of stainless steel, chrome
- · shower head holder made of high-quality matt polyamide in the HEWI colours 98 (signal white) and 92 (anthracite grey)
- · suitable for shower heads of various manufacturers
- · shower head holder can be tilted continuously and, after pressing a large pushbutton, its height can be adjusted
- · conical adapter on shower head holder makes it easier to hook in the shower head
- · including non-corrosive and tested HEWI fixing material for wall mounting and sealing tape for sealing the drilling points