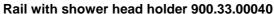

## Rail with shower head holder 900.33.00040

- · vertical rail with supports perpendicular to the wall, mounting and shower head holder
- · fixing spacing 600 mm, 88 mm deep
- · rail diameter 32 mm, tube thickness 2 mm, rose diameter 70 mm
- · made of stainless steel, chrome
- · shower head holder made of high-quality matt polyamide in the HEWI colours 98 (signal white) and 92 (anthracite grey)
- · suitable for shower heads of various manufacturers
- · shower head holder can be tilted continuously and, after pressing a large pushbutton, its height can be adjusted
- · conical adapter on shower head holder makes it easier to hook in the shower head
- · including non-corrosive and tested HEWI fixing material for wall mounting and sealing tape for sealing the drilling points